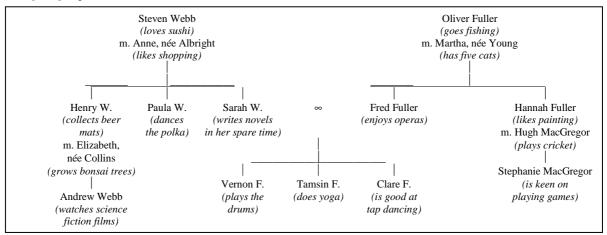

## How is he / she related to X?

First look at the family tree and then complete sentences 1 to 9 with the correct words.

#### née [ne1] = geborene

Example: Clare and Tamsin Fuller are Hugh MacGregor's .....nieces.....

1 Steven Webb is Tamsin's 2 Andrew Webb is Tamsin's ..... 3 Paula Harris is Tamsin's ..... Oliver and Martha Fuller are Sarah Webb's ..... 4 Fred Fuller is Steven and Anne Webb's ..... 5 Andrew Webb is Fred Fuller's ..... 6 7 Stephanie MacGregor does not have any ..... and ..... She is an only child. 8 Vernon Fuller is Oliver and Martha Fuller's ..... 9 Hugh MacGregor is Hannah Fuller's .....

#### Make sentences of your own about the family tree using the following words

Example: sibling Vernon Fuller has two siblings.

## Who's good at tap dancing?

Use the family tree to answer the questions correctly.

Example:

Who do you think enjoys a quiet life in the open air? Oliver Fuller – he goes fishing.

- 1 Who do you think makes a lot of noise and disturbs his family?
- 2 Who do you think has a new outfit every week?
- 3 Who do you think spends hours in front of the computer?
- 4 Who do you think likes Star Wars?
- 5 Who do you think likes going to Japanese restaurants?
- 6 Who do you think likes to talk with her niece about dancing?

#### Examples:

Does Martha spend a lot of money on cat food? Yes, she does. Does Fred enjoy musicals? No, he doesn't. He enjoys operas.

- 7 Does Andrew Webb watch romantic films?
- 8 Does Vernon Fuller play the piano?
- 9 Does Hugh MacGregor play cricket?
- 10 Does Henry Webb collect glass animals?
- 11 Does Anne Webb have lots of plastic bags at home?
- 12 Does Tamsin Fuller do karate?

## Every day ...

Use each of the phrases of time below to make a true sentence about one or more members of the Fuller, Webb and MacGregor families.

every morning once a week on weekends every Tuesday and Thursday morning and evening in the summer

during the week after school

Example: Martha Fuller feeds her cats every day, morning and evening.